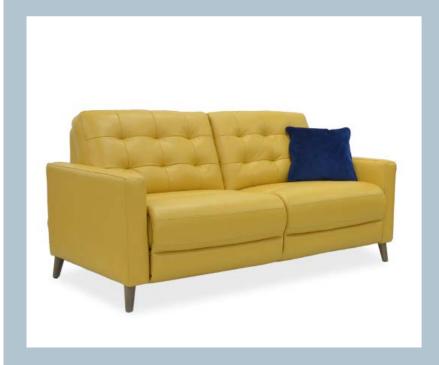

# Urban Attitudes

Make a real statement in your living space with the super-stylish Lisbon range.

Lisbon offers a wealth of choice, including a three piece suite and matching accent pieces – a sleek chaise, wing chair and footstool.

Part of the Urban Attitudes collection, Lisbon is available as a static product, or a power sensor touch reclining suite. Our specially designed new reclining mechanism is hidden from view, giving Lisbon the contemporary styling of a static model, with all the benefits of a recliner.

Exclusive fabric textures and patterns, as well as our full fabric and leather collection, offer even greater choice for Lisbon.

|                                 | Length | Depth | Height | Net<br>Weight | Gross<br>Weight |
|---------------------------------|--------|-------|--------|---------------|-----------------|
| Chair static                    | 86     | 94    | 94     | 36            | 38              |
| Power sensor touch chair        | 86     | 94    | 94     | 54            | 56              |
| Two seater static               | 147    | 94    | 94     | 48            | 51              |
| Two seater power sensor touch   | 147    | 94    | 94     | 90            | 118             |
| Three seater static             | 191    | 94    | 94     | 57            | 59              |
| Three seater power sensor touch | 191    | 94    | 94     | 100           | 130             |
| Universal footstool             | 61     | 61    | 43     | 10            | 11              |
| Chaise                          | 85     | 155   | 86     | 35            | 37              |
| Accent chair                    | 89     | 97    | 107    | 31            | 33              |