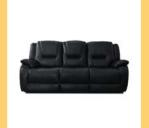

## Originals Collection

If it's comfort you're after, Balmoral offers the full La-Z-Boy experience in a stylish suite that is built to last.

Every range in our Originals Collection features the choice of a static model, power recliner, or patented La-Z-Boy handle recline model. Choose from an impressive selection of fabrics or leathers to suit your décor and lifestyle. Originals models feature 100% natural leather upholstery.

Balmoral offers a three seater sofa, two seater sofa and armchair.

|                              | Length | Depth | Height | Net<br>Weight | Gross<br>Weight |
|------------------------------|--------|-------|--------|---------------|-----------------|
| Static chair                 | 102    | 94    | 102    | 43            | 43              |
| Handle recliner              | 102    | 94    | 104    | 50            | 50              |
| Power recliner               | 102    | 97    | 102    | 52            | 65.5            |
| Rocker recliner              | 102    | 94    | 104    | 45            | 45              |
| Two seater static            | 102    | 94    | 102    | 43            | 57              |
| Two seater handle recliner   | 170    | 94    | 104    | 86            | 86              |
| Two seater power recliner    | 160    | 97    | 102    | 76            | 87              |
| Three seater static          | 216    | 97    | 102    | 68            | 68              |
| Three seater handle recliner | 231    | 94    | 104    | 110           | 110             |
| Three seater power recliner  | 216    | 97    | 102    | 96            | 109             |
|                              |        |       |        |               |                 |