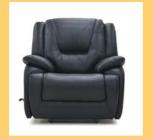

## Originals Collection

If it's comfort you're after, Balmoral offers the full La-Z-Boy experience in a stylish suite that is built to last.

Every range in our Originals Collection features the choice of a static model, power recliner, or patented La-Z-Boy handle recline model. Choose from an impressive selection of fabrics or leathers to suit your décor and lifestyle. Originals models feature 100% natural leather upholstery.

Balmoral offers a three seater sofa, two seater sofa and armchair.

|                              | Length | Depth | Height | Net<br>Weight | Gross<br>Weight |
|------------------------------|--------|-------|--------|---------------|-----------------|
| Static chair                 | 102    | 94    | 102    | 43            | 43              |
| Handle recliner              | 102    | 94    | 104    | 50            | 50              |
| Power recliner               | 102    | 97    | 102    | 52            | 65.5            |
| Rocker recliner              | 102    | 94    | 104    | 45            | 45              |
| Two seater static            | 102    | 94    | 102    | 43            | 57              |
| Two seater handle recliner   | 170    | 94    | 104    | 86            | 86              |
| Two seater power recliner    | 160    | 97    | 102    | 76            | 87              |
| Three seater static          | 216    | 97    | 102    | 68            | 68              |
| Three seater handle recliner | 231    | 94    | 104    | 110           | 110             |
| Three seater power recliner  | 216    | 97    | 102    | 96            | 109             |
|                              |        |       |        |               |                 |