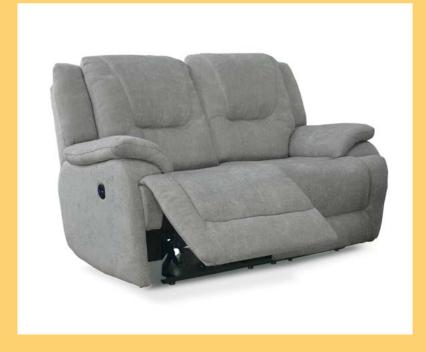

## Originals Collection

If it's comfort you're after, Balmoral offers the full La-Z-Boy experience in a stylish suite that is built to last.

Every range in our Originals Collection features the choice of a static model, power recliner, or patented La-Z-Boy handle recline model. Choose from an impressive selection of fabrics or leathers to suit your décor and lifestyle. Originals models feature 100% natural leather upholstery.

Balmoral offers a three seater sofa, two seater sofa and armchair.

|                              | Length | Depth | Height | Net<br>Weight | Gross<br>Weight |
|------------------------------|--------|-------|--------|---------------|-----------------|
| Static chair                 | 102    | 94    | 102    | 43            | 43              |
| Handle recliner              | 102    | 94    | 104    | 50            | 50              |
| Power recliner               | 102    | 97    | 102    | 52            | 65.5            |
| Rocker recliner              | 102    | 94    | 104    | 45            | 45              |
| Two seater static            | 102    | 94    | 102    | 43            | 57              |
| Two seater handle recliner   | 170    | 94    | 104    | 86            | 86              |
| Two seater power recliner    | 160    | 97    | 102    | 76            | 87              |
| Three seater static          | 216    | 97    | 102    | 68            | 68              |
| Three seater handle recliner | 231    | 94    | 104    | 110           | 110             |
| Three seater power recliner  | 216    | 97    | 102    | 96            | 109             |
|                              |        |       |        |               |                 |