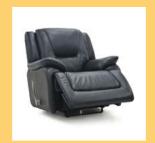

## Originals Collection

If it's comfort you're after, Balmoral offers the full La-Z-Boy experience in a stylish suite that is built to last.

Every range in our Originals Collection features the choice of a static model, power recliner, or patented La-Z-Boy handle recline model. Choose from an impressive selection of fabrics or leathers to suit your décor and lifestyle. Originals models feature 100% natural leather upholstery.

Balmoral offers a three seater sofa, two seater sofa and armchair.

|                              | Length | Depth | Height | Net<br>Weight | Gross<br>Weight |
|------------------------------|--------|-------|--------|---------------|-----------------|
| Static chair                 | 102    | 94    | 102    | 43            | 43              |
| Handle recliner              | 102    | 94    | 104    | 50            | 50              |
| Power recliner               | 102    | 97    | 102    | 52            | 65.5            |
| Rocker recliner              | 102    | 94    | 104    | 45            | 45              |
| Two seater static            | 102    | 94    | 102    | 43            | 57              |
| Two seater handle recliner   | 170    | 94    | 104    | 86            | 86              |
| Two seater power recliner    | 160    | 97    | 102    | 76            | 87              |
| Three seater static          | 216    | 97    | 102    | 68            | 68              |
| Three seater handle recliner | 231    | 94    | 104    | 110           | 110             |
| Three seater power recliner  | 216    | 97    | 102    | 96            | 109             |
|                              |        |       |        |               |                 |